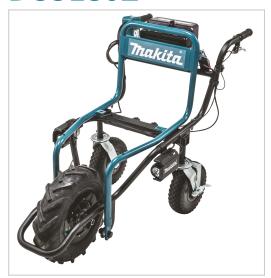

#### Cordless wheelbarrow for worksites and farms

The battery-assisted 18V LXT wheelbarrow is a great tool for worksites, farms and holiday homes. Runs 3,5 km with a single 6,0 Ah battery, up to 7 km with two. Max. capacity of 130 kg, two speeds, reverse and brake. Battery and charger not included. Metal bucket and flat bed pipe frame available as optional accessories.

### **Product Features**

- Battery powered wheelbarrow
- Spends arms, legs and back
- Can be used with one battery at a time.
- Bucket 199008-0 and Grind 199009-8 are optional accessories
- Battery protection system automatically shuts off power when the battery level is low